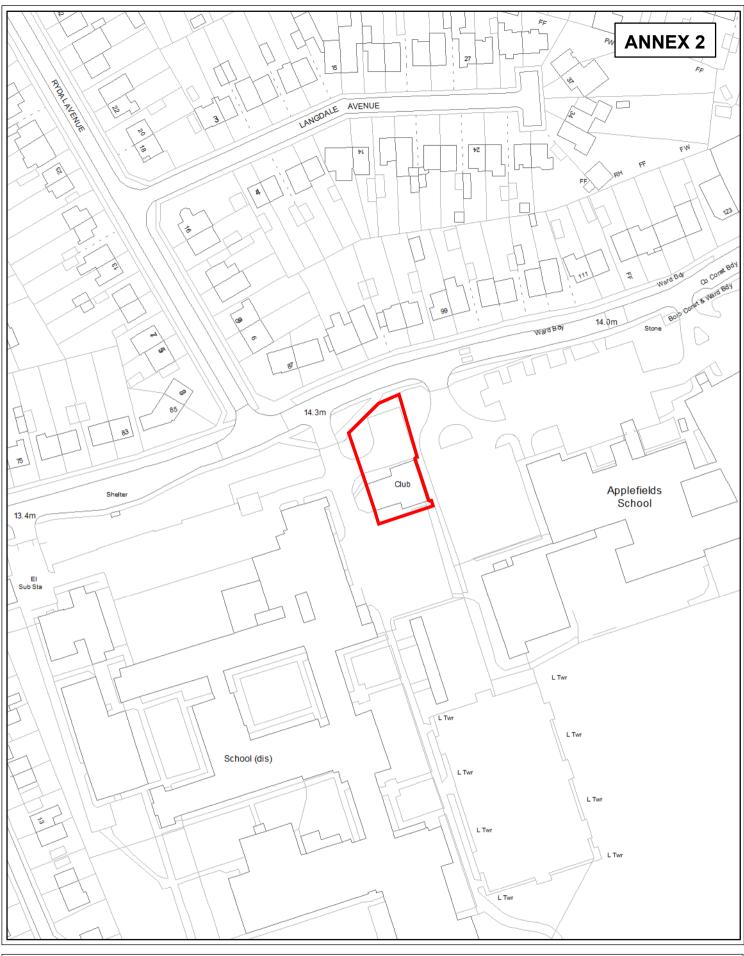

|                                | Annex 2 - Burnholme - plan showing proposed area of occu                                                                                                                                                                                                                   | pation                    |
|--------------------------------|----------------------------------------------------------------------------------------------------------------------------------------------------------------------------------------------------------------------------------------------------------------------------|---------------------------|
|                                | SCALE 1:1,250 DRAWN BY: CC                                                                                                                                                                                                                                                 | DATE: 04/03/2019          |
| Asset & Property<br>Management | Originating Group:<br>Asset & Property Management                                                                                                                                                                                                                          | Drawing No.<br>E00532_B10 |
|                                | Reproduced from the Ordnance Survey with the permission of the Controller of Her Majesty's Stationery Office © Crown copyright.<br>Unauthorised reproduction infringes Crown copyright and may lead to prosecution or civil proceedings.<br>City of York Council 100020818 |                           |